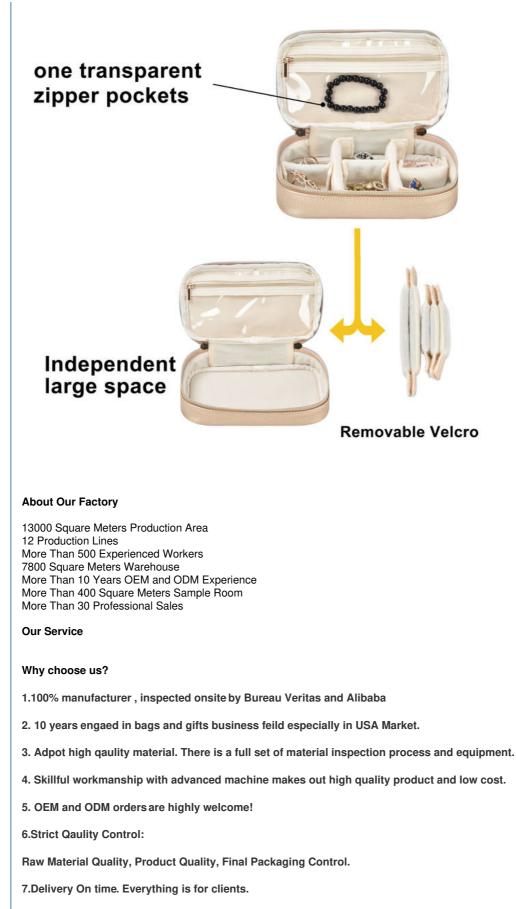

#### About this Product

- [Waterproof & Protective Jewelry] The mini jewelry box is made of High Quality PU leather, which is beautiful and waterproof. The soft flocking lining and dust-proof zipper design help protect your valuables from scratches
- [Easy to Carry] our travel jewelry case has a small size [x2.4x3.9 inches). It can be carried in a bag or in a suitcase to make traveling Easier, you no longer have to worry about losing any important jewels
- [Help Storage] The large-capacity jewelry organizer box has a compact design that can easily organize women's and girls' jewelry. Make your bracelets and necklaces no longer knotted, and store them in an orderly jewelry box