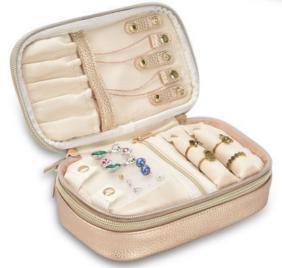

### **Product Description**

Double Layer Jewelry Pouch Custom Jewelry Case Vegan Leather Jewelry Storage Bag

#### About this Product

- [Waterproof & Protective Jewelry] The mini jewelry box is made of High Quality PU leather, which is beautiful and waterproof. The soft flocking lining and dust-proof zipper design help protect your valuables from scratches
- [Easy to Carry] our travel jewelry case has a small size [x2.4x3.9 inches). It can be carried in a bag or in a suitcase to make traveling Easier, you no longer have to worry about losing any important jewels
- [Help Storage] The large-capacity jewelry organizer box has a compact design that can easily organize women's and girls' jewelry. Make your bracelets and necklaces no longer knotted, and store them in an orderly jewelry box