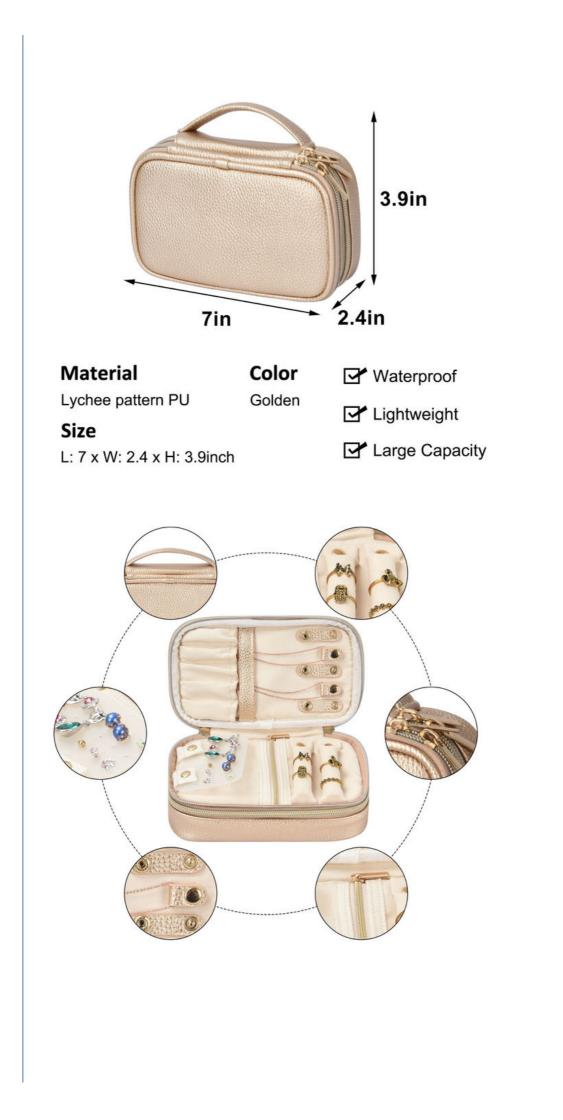

## **Product Specification**

- Product Name:
- Material:
- Size:
- Color:
- Logo:
- MOQ:
- Sample Time:
- Production Time:
- Payment Term:
- OEM/ODM:
- Highlight:

| Double Layer Jewelry Pouch              |
|-----------------------------------------|
| Pu Leather Or Custom                    |
| 7x2.4x3.9 Inches Or Custom              |
| Gold Or Custom                          |
| Embossed, Silk Screen, Hot Stamping Etc |
| 500pcs                                  |
| 5-7 Working Days                        |
| 30-32 Working Days                      |
| 30% Deposit And 70% Balance Before      |

1pc into PE Bag, then Into Master Cartons

Shipping Welcome

jewellery storage pouches 14.5x3x15cm, jewelry organizer pouch 14.5x3x15cm, earring travel case 14.5x3x15cm

Lychee pattern PU Golden Size L: 7 x W: 2.4 x H: 3.9inch

#### About this Product

- [Waterproof & Protective Jewelry] The mini jewelry box is made of High Quality PU leather, which is beautiful and waterproof. The soft flocking lining and dust-proof zipper design help protect your valuables from scratches
- [Easy to Carry] our travel jewelry case has a small size [x2.4x3.9 inches). It can be carried in a bag or in a suitcase to make traveling Easier, you no longer have to worry about losing any important jewels
- [Help Storage] The large-capacity jewelry organizer box has a compact design that can easily organize women's and girls' jewelry. Make your bracelets and necklaces no longer knotted, and store them in an orderly jewelry box