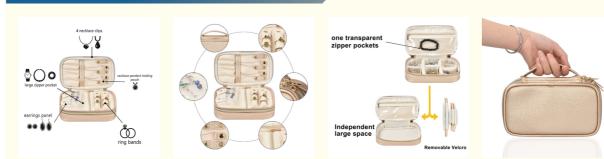

## More Images

Our Product Introduction

#### About this Product

- [Waterproof & Protective Jewelry] The mini jewelry box is made of High Quality PU leather, which is beautiful and waterproof. The soft flocking lining and dust-proof zipper design help protect your valuables from scratches
- [Easy to Carry] our travel jewelry case has a small size [x2.4x3.9 inches). It can be carried in a bag or in a suitcase to make traveling Easier, you no longer have to worry about losing any important jewels
- [Help Storage] The large-capacity jewelry organizer box has a compact design that can easily organize women's and girls' jewelry. Make your bracelets and necklaces no longer knotted, and store them in an orderly jewelry box