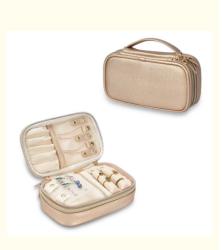

# 2 Layer Jewelry Storage Bag Pouches Organizer Pouch Earring Travel Case 7x2.4x3.9"

### **Product Description**

Double Layer Jewelry Pouch Custom Jewelry Case Vegan Leather Jewelry Storage Bag

#### About this Product

- [Waterproof & Protective Jewelry] The mini jewelry box is made of High Quality PU leather, which is beautiful and waterproof. The soft flocking lining and dust-proof zipper design help protect your valuables from scratches
- [Easy to Carry] our travel jewelry case has a small size [x2.4x3.9 inches). It can be carried in a bag or in a suitcase to make traveling Easier, you no longer have to worry about losing any important jewels
- [Help Storage] The large-capacity jewelry organizer box has a compact design that can easily organize women's and girls' jewelry. Make your bracelets and necklaces no longer knotted, and store them in an orderly jewelry box