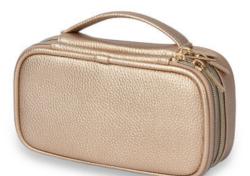

# 2 Layer Jewelry Storage Bag Pouches Organizer Pouch Earring Travel Case 7x2.4x3.9"

### **Product Description**

Double Layer Jewelry Pouch Custom Jewelry Case Vegan Leather Jewelry Storage Bag

#### About this Product

- [Waterproof & Protective Jewelry] The mini jewelry box is made of High Quality PU leather, which is beautiful and waterproof. The soft flocking lining and dust-proof zipper design help protect your valuables from scratches
- [Easy to Carry] our travel jewelry case has a small size [x2.4x3.9 inches). It can be carried in a bag or in a suitcase to make traveling Easier, you no longer have to worry about losing any important jewels
- [Help Storage] The large-capacity jewelry organizer box has a compact design that can easily organize women's and girls' jewelry. Make your bracelets and necklaces no longer knotted, and store them in an orderly jewelry box