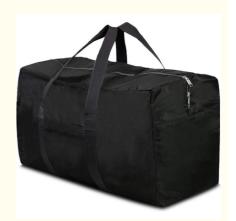

# Extra Large Black 96L Foldable Lightweight Duffel Travel Bag With Zipper

# **Product Specification**

Capacity: 96LClosure Type: Zipper

Color: Black Or Customized

Handle: Yes Laptop Compartment: YES

Material: Polyester Or Customized

Product Name: New Arrival Extra Large Black 96L Foldable

Duffle Lightweight Custom Travel Bag With

High Quality Zipper

• Size: 31.5 X 10.24 X 18.11 Inches

Strap Type: AdjustableWaterproof: Yes

• Weight: 0.55 Pounds

Wheels: No

Highlight: lightweight duffel travel bag,