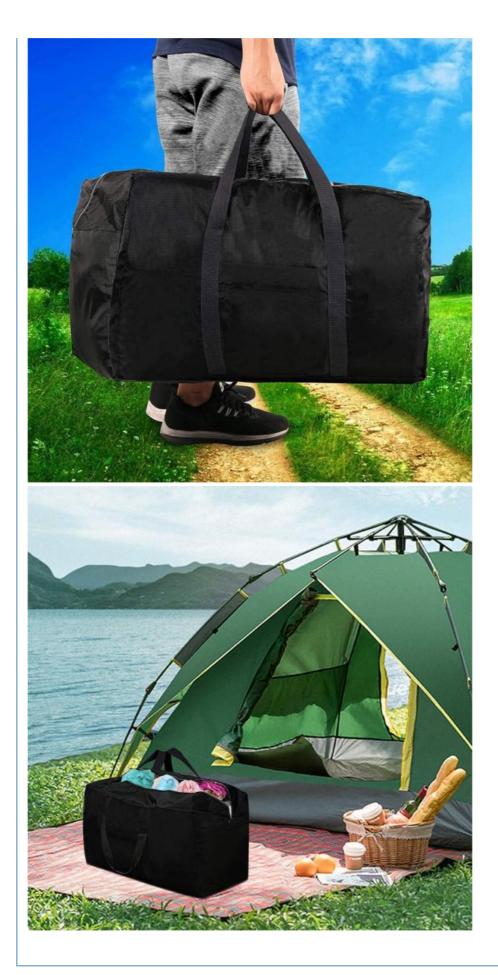

#### LARGE CAPACITY

96L (expanded size) : 80\*26\*46cm. Weighted 0.25kg. Large capacity duffel bags are suitable for carrying Sports/Hunting/Traveling/Hiking Gear or any other Outdoor activity. Which offers you better experience.

#### **FOLDABLE AND LIGHTWEIGHT**

This is a foldable duffel bag that can be easily folded into a small bag when not needed. It is very convenient to put in the bag and takes up no space at all. If the luggage is not fit, it can be used as duffle bag, very convenient.

#### **VERSATILITY**

This travel duffle bag is ideal for traveling, but it can also be used to organize clothes and shoes around the house, for storing bulky items or carrying large bags of outdoor sports equipment.