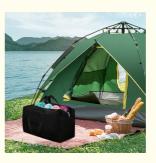

#### LARGE CAPACITY

96L (expanded size) : 80\*26\*46cm. Weighted 0.25kg. Large capacity duffel bags are suitable for carrying Sports/Hunting/Traveling/Hiking Gear or any other Outdoor activity. Which offers you better experience.

#### **VERSATILITY**

This travel duffle bag is ideal for traveling, but it can also be used to organize clothes and shoes around the house, for storing bulky items or carrying large bags of outdoor sports equipment.

#### **PERFECT CHOICES:**

Classic black never goes out of style, makes a great companion at home and on the go, very practical and durable, a great choice for travelers or students, suitable for all.