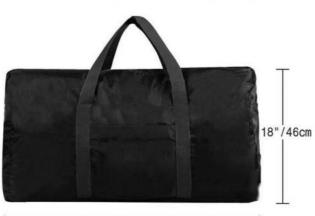

ric with a high-quality bidirectional metal zipper that is rugged and durable.

#### **FOLDABLE AND LIGHTWEIGHT**

This is a foldable duffel bag that can be easily folded into a small bag when not needed. It is very convenient to put in the bag and takes up no space at all. If the luggage is not fit, it can be used as duffle bag, very convenient.

#### **VERSATILITY**

This travel duffle bag is ideal for traveling, but it can also be used to organize clothes and shoes around the house, for storing bulky items or carrying large bags of outdoor sports equipment.

#### **PERFECT CHOICES:**

Classic black never goes out of style, makes a great companion at home and on the go, very practical and durable, a great choice for travelers or students, suitable for all.





# **PRODUCT DIMENSIONS**



31"/80cm



10"/26cm