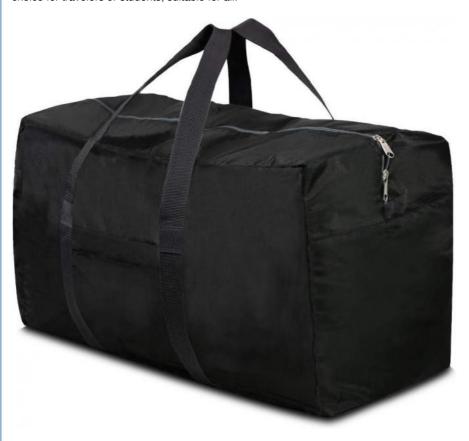

# **DURABLE WATERPROOF MATERIAL**

The lightweight travel duffle bag is made of rip resistant and waterproof smooth nylon fabric with a high-quality bidirectional metal zipper that is rugged and durable.

#### **FOLDABLE AND LIGHTWEIGHT**

This is a foldable duffel bag that can be easily folded into a small bag when not needed. It is very convenient to put in the bag and takes up no space at all. If the luggage is not fit, it can be used as duffle bag, very convenient.