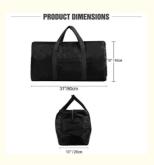

Zipper

### **Basic Information**

Place of Origin: China
Brand Name: customized
Certification: Disney, BSCI
Model Number: customized
Minimum Order Quantity: 500pcs
Price: negotiable
Packaging Details: negotiable

• Delivery Time: 25-30 working days

Payment Terms: negotiable

• Supply Ability: 500000pcs per month



# **Product Specification**

Capacity: 96LClosure Type: Zipper

Color: Black Or Customized

Handle: Yes Laptop Compartment: YES

Material: Polyester Or Customized

Product Name: New Arrival Extra Large Black 96L Foldable

Duffle Lightweight Custom Travel Bag With

High Quality Zipper

• Size: 31.5 X 10.24 X 18.11 Inches

Strap Type: AdjustableWaterproof: Yes

• Weight: 0.55 Pounds

Wheels: No

Highlight: lightweight duffel travel bag,

96L duffel travel bag,



# More Images







### **Product Description**

#### LARGE CAPACITY

96L (expanded size) : 80\*26\*46cm. Weighted 0.25kg. Large capacity duffel bags are suitable for carrying Sports/Hunting/Traveling/Hiking Gear or any other Outdoor activity. Which offers you better experience.

# **DURABLE WATERPROOF MATERIAL**

The lightweight travel duffle bag is made of rip resistant and waterproof smooth nylon fabric with a high-quality bidirectional metal zipper that is rugged and durable.

#### **FOLDABLE AND LIGHTWEIGHT**

This is a foldable duffel bag that can be easily folded into a small bag when not needed. It is very convenient to put in the bag and takes up no space at all. If the luggage is not fit, it can be used as duffle bag, very convenient.

#### **VERSATILITY**

This travel duffle bag is ideal for